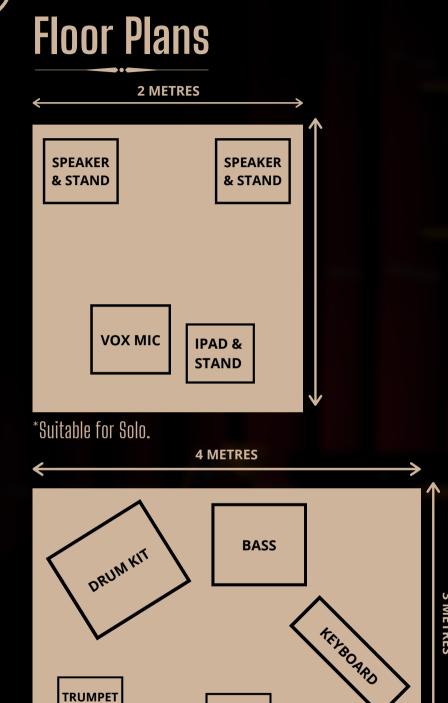

Scan or click the code below for the Debut Live Album -

<u>RUBYROBINSONMUSIC</u>

**RUBYROBINSONMUSIC** 

<u>RUBYROBINSONMUSIC</u>

<u>Rubythejazzdiva</u>

<u>RUBYROBINSONMUSIC</u>

VOX MIC

\*Suitable for Quintet & Quartet.

### PLEASE NOTE:

\*Suitable for Duo & Trio.

- These measurements are for **ideal** scenarios. All arrangements can be catered for.
- For Big Band requirements and measurements, please enquire separately.
- For outdoor bookings a flat surface, shelter from weather and access to electricity will need to be provided.